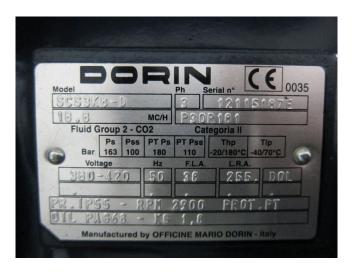

# **Dorin SCS3K8-D**

# **Specifications**

| Brand             | Dorin                  |
|-------------------|------------------------|
| Туре              | SCS3K8-D               |
| Refrigerant       | CO2                    |
| kW at +10°C/+40°C | 90,5*                  |
| kW at 0°C/+40°C   | 67,4*                  |
| kW at -5°C/+40°C  | 58,8*                  |
| kW at -10°C/+40°C | 49,7*                  |
| kW at -20°C/+40°C | 34,9*                  |
| kW at -30°C/+40°C | 22,8*                  |
| m3 / h            | 18,8                   |
| Remarks           | *Capacity based on a   |
|                   | condensing temperature |
|                   | of +25ºC // Capacity   |
|                   | based per compressor   |
|                   | (so not total)         |
| Weight in kg.     | 150 kg                 |
| Sizes             | 500x400x400 mm         |
|                   | (LxWxH)                |
| Stock             | 4                      |

#### **Used Dorin SCS3K8-D**

Used Dorin SCS3K8-D single-stage compressor on CO2. This single-stage compressor is suitable for sub-critical and trans-critical operations and has a cooling capacity of 90,5 kW at  $+10^{\circ}\text{C}/+25^{\circ}\text{C}$ .