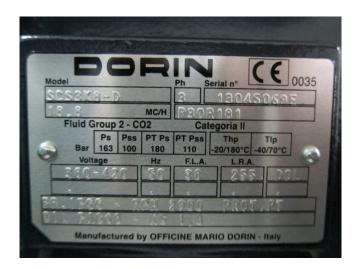

# **Specifications**

| Brand             | Dorin                  |
|-------------------|------------------------|
| Туре              | SCS3K8-D               |
| Refrigerant       | CO2                    |
| kW at +10°C/+40°C | 90,5*                  |
| kW at 0°C/+40°C   | 67,4*                  |
| kW at -5°C/+40°C  | 58,8*                  |
| kW at -10°C/+40°C | 49,7*                  |
| kW at -20°C/+40°C | 34,9*                  |
| kW at -30°C/+40°C | 22,8*                  |
| m3 / h            | 18,8                   |
| Remarks           | *Capacity based on a   |
|                   | condensing temperature |
|                   | of +25ºC // Capacity   |
|                   | based per compressor   |
|                   | (so not total)         |
| Weight in kg.     | 150 kg                 |
| Sizes             | 500x400x400 mm         |
|                   | (LxWxH)                |
| Stock             | 4                      |

#### **Used Dorin SCS3K8-D**

Used Dorin SCS3K8-D single-stage compressor on CO2. This single-stage compressor is suitable for sub-critical and trans-critical operations and has a cooling capacity of 90,5 kW at  $+10^{\circ}\text{C}/+25^{\circ}\text{C}$ .