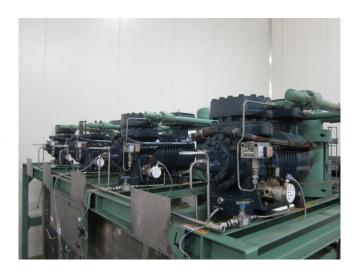

#### **Used Dorin SCS3K8-D**

Used Dorin SCS3K8-D single-stage compressor on CO2. This single-stage compressor is suitable for sub-critical and trans-critical operations and has a cooling capacity of 90,5 kW at  $+10^{\circ}\text{C}/+25^{\circ}\text{C}$ .