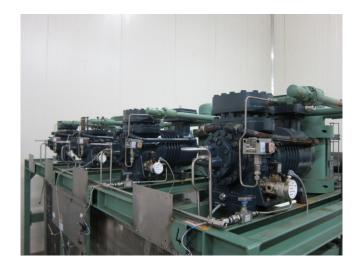

#### **Used Dorin SCS3K8-D**

Used Dorin SCS3K8-D single-stage compressor on CO2. This single-stage compressor is suitable for sub-critical and trans-critical operations and has a cooling capacity of 90,5 kW at  $+10^{\circ}\text{C}/+25^{\circ}\text{C}$ .