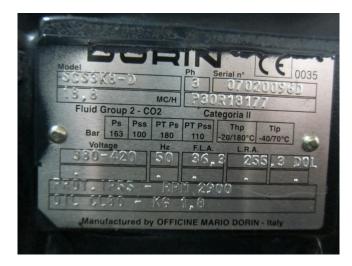

# **Specifications**

| Brand             | Dorin                  |
|-------------------|------------------------|
| Туре              | SCS3K8-D               |
| Refrigerant       | CO2                    |
| kW at +10°C/+40°C | 90,5*                  |
| kW at 0°C/+40°C   | 67,4*                  |
| kW at -5°C/+40°C  | 58,8*                  |
| kW at -10°C/+40°C | 49,7*                  |
| kW at -20°C/+40°C | 34,9*                  |
| kW at -30°C/+40°C | 22,8*                  |
| m3 / h            | 18,8                   |
| Remarks           | *Capacity based on a   |
|                   | condensing temperature |
|                   | of +25ºC // Capacity   |
|                   | based per compressor   |
|                   | (so not total)         |
| Weight in kg.     | 150 kg                 |
| Sizes             | 500x400x400 mm         |
|                   | (LxWxH)                |
| Stock             | 4                      |

#### **Used Dorin SCS3K8-D**

Used Dorin SCS3K8-D single-stage compressor on CO2. This single-stage compressor is suitable for sub-critical and trans-critical operations and has a cooling capacity of 90,5 kW at  $+10^{\circ}\text{C}/+25^{\circ}\text{C}$ .