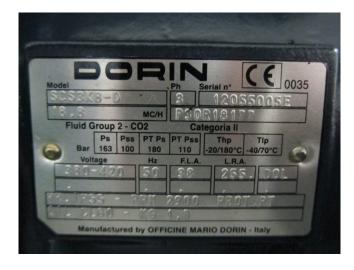

# **Dorin SCS3K8-D**

# **Specifications**

| Brand             | Dorin                  |
|-------------------|------------------------|
| Туре              | SCS3K8-D               |
| Refrigerant       | CO2                    |
| kW at +10°C/+40°C | 90,5*                  |
| kW at 0°C/+40°C   | 67,4*                  |
| kW at -5°C/+40°C  | 58,8*                  |
| kW at -10°C/+40°C | 49,7*                  |
| kW at -20°C/+40°C | 34,9*                  |
| kW at -30°C/+40°C | 22,8*                  |
| m3 / h            | 18,8                   |
| Remarks           | *Capacity based on a   |
|                   | condensing temperature |
|                   | of +25ºC // Capacity   |
|                   | based per compressor   |
|                   | (so not total)         |
| Weight in kg.     | 150 kg                 |
| Sizes             | 500x400x400 mm         |
|                   | (LxWxH)                |
| Stock             | 4                      |

#### **Used Dorin SCS3K8-D**

Used Dorin SCS3K8-D single-stage compressor on CO2. This single-stage compressor is suitable for sub-critical and trans-critical operations and has a cooling capacity of 90,5 kW at  $+10^{\circ}\text{C}/+25^{\circ}\text{C}$ .